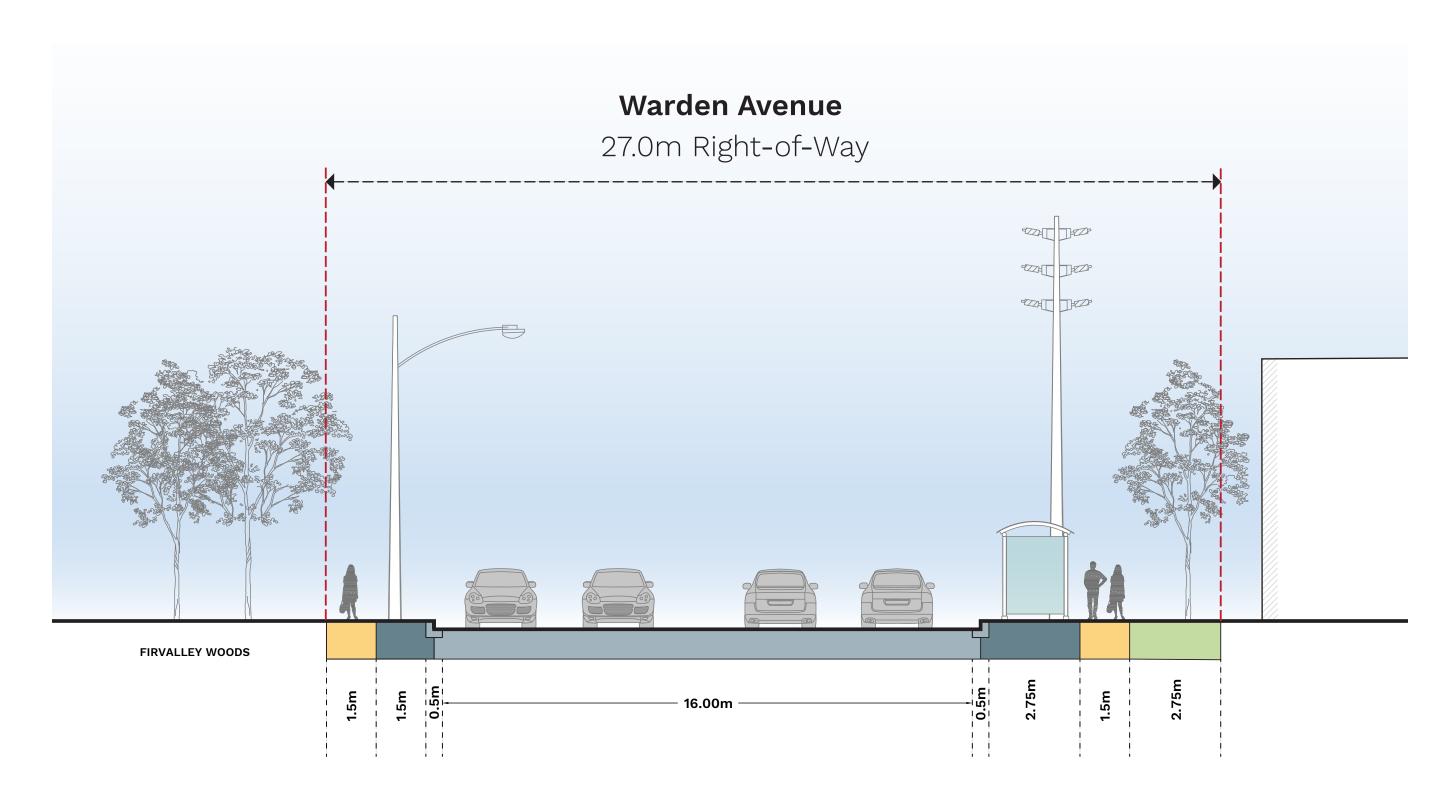

**Existing Conditions (Block Context Study Area)**



#### Legend

- 1 TTC Warden Station
- Warden Transformer Station
- 3 Create TO Site
- 4 Providence Healthcare
- 5 Elementary School
- 6 Danforth Gardens Park
- 7 Public Library
- 8 Birchmount Plaza
- 9 TTC Garage
- Oates Park
- Manufacturing (Traditions Fine Foods)
- 12 Nursing Home
- 13 Bank Branch
- Self-Storage Facility
- 15 Mixed Commercial Uses
  - 15-Storey High-rise Building (682 Warden Ave.)



# **Land Use, Lot Fabric + Built Form**

**Existing Conditions (Block Context Study Area)** 





# **Natural Features**

#### **Existing Conditions (Block Context Study Area)**





# **Street Hierarchy + Transit**

**Existing Conditions (Block Context Study Area)** 





# **Street Hierarchy + Transit**

Warden Avenue (Section A1-A2)





# **Street Hierarchy + Transit**

Pilkington Drive (Section B1-B2)





# **Pedestrian Circulation**

## **Existing Conditions**





# **Site Organization**

#### **Proposal (Immediate Context)**





# **Built Form**

#### **Proposal (Immediate Context)**



Subject Site

Proposed Tower Element

Proposed Base Building / Mid-rise



## **Built Form Transition**

Site Section (C1-C2)









## **Built Form Transition**

Site Section (D1-D2)









# **Street Hierarchy**

## **Proposal (Immediate Context)**





# **Pedestrian Circulation**

## **Proposal (Immediate Context)**





# **Block Context Demonstration**

## **Proposal with Conceptual Block Massing**







TTC Warden Station





Subject Site



Other Potential
Development Sites in
Proximity to TTC Warden
Station



## *