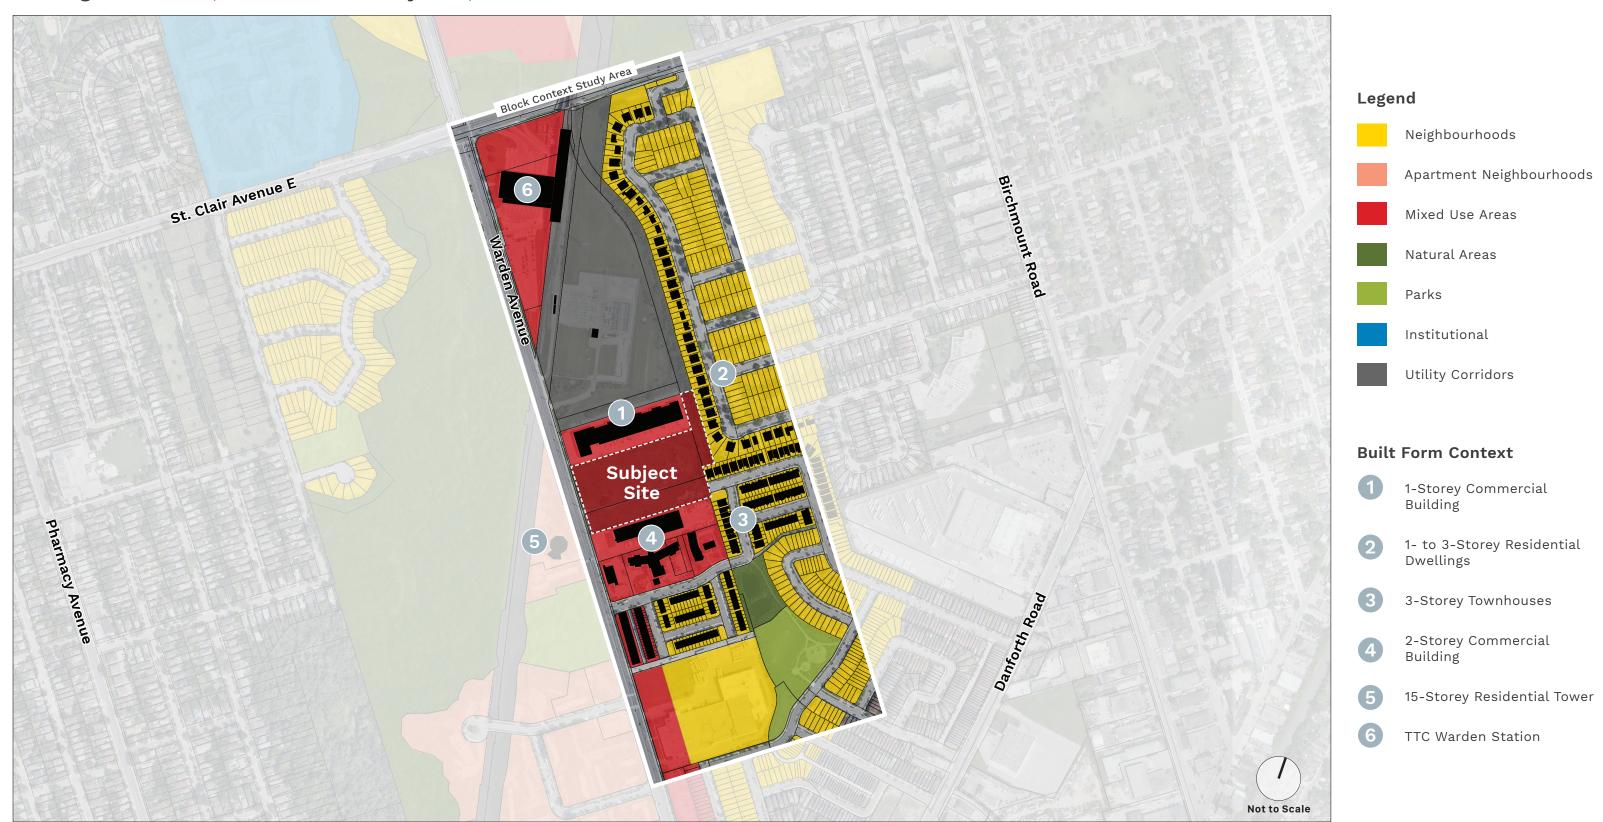

# **Land Use, Lot Fabric + Built Form**

**Existing Conditions (Block Context Study Area)** 