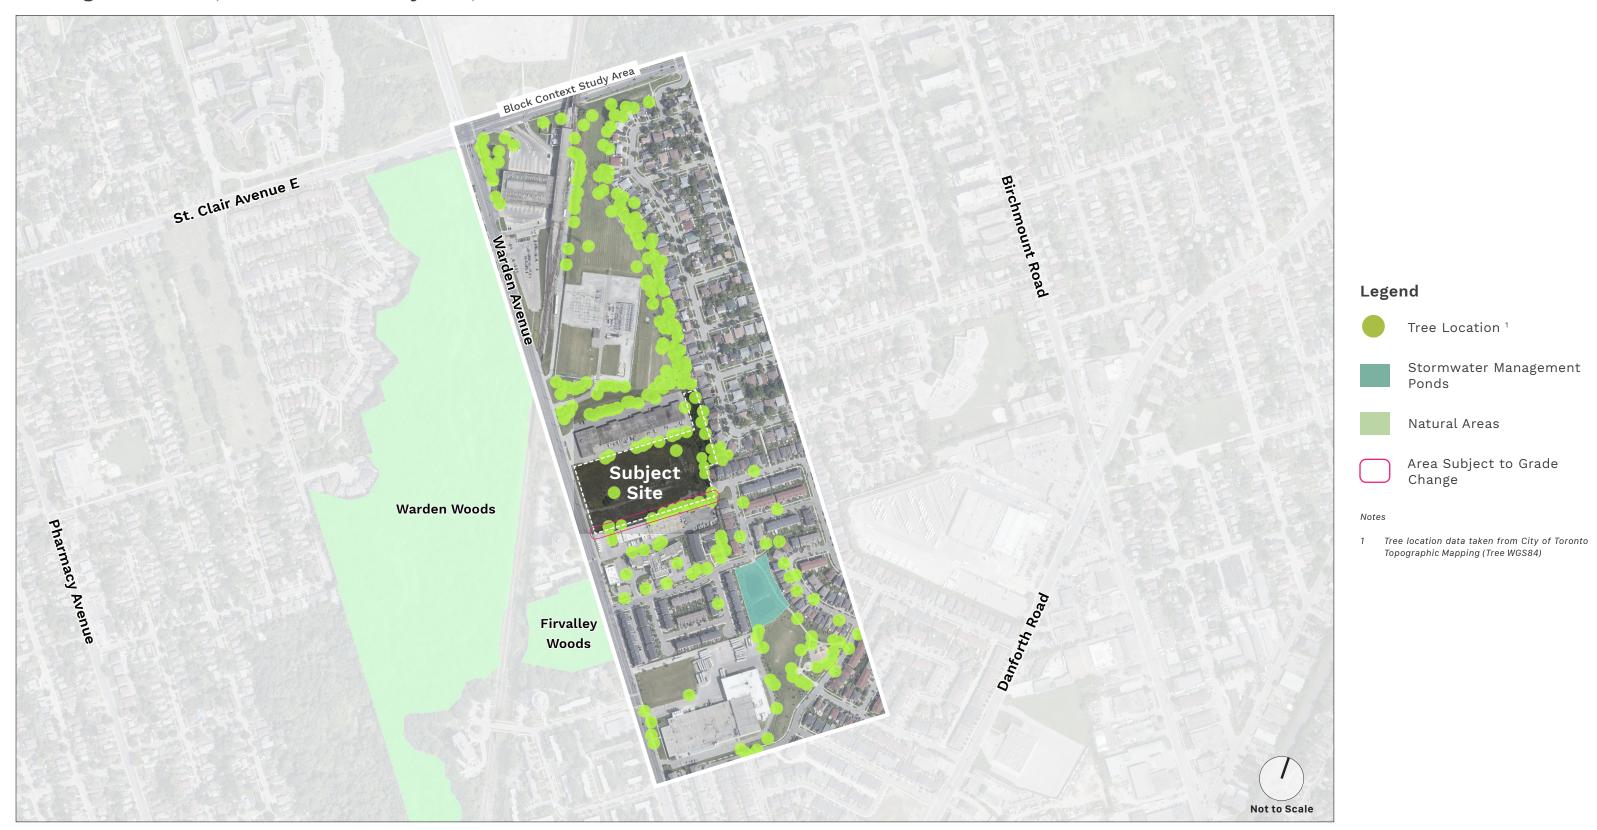

#### Legend

- 1 TTC Warden Station
- Warden Transformer Station
- 3 Create TO Site
- Radial Distance from Transit Station



## **Immediate Context**

#### **Existing Conditions (Block Context Study Area)**



#### Legend

- 1 TTC Warden Station
- Warden Transformer Station
- 3 Create TO Site
- 4 Providence Healthcare
- 5 Elementary School
- 6 Danforth Gardens Park
- 7 Public Library
- 8 Birchmount Plaza
- 9 TTC Garage
- Oates Park
- Manufacturing (Traditions Fine Foods)
- 12 Nursing Home
- 13 Bank Branch
- Self-Storage Facility
- 15 Mixed Commercial Uses
  - 15-Storey High-rise Building (682 Warden Ave.)



# **Land Use, Lot Fabric + Built Form**

**Existing Conditions (Block Context Study Area)** 





# **Natural Features**

#### **Existing Conditions (Block Context Study Area)**





# **Street Hierarchy + Transit**

**Existing Conditions (Block Context Study Area)** 





# **Street Hierarchy + Transit**

Warden Avenue (Section A1-A2)





# **Street Hierarchy + Transit**

Pilkington Drive (Section B1-B2)





# **Pedestrian Circulation**

## **Existing Conditions**





# **Site Organization**

#### **Proposal (Immediate Context)**





# **Built Form**

#### **Proposal (Immediate Context)**



Subject Site

Proposed Tower Element

Proposed Base Building / Mid-rise



## **Built Form Transition**

Site Section (C1-C2)









## **Built Form Transition**

Site Section (D1-D2)









# **Street Hierarchy**

## **Proposal (Immediate Context)**





# **Pedestrian Circulation**

## **Proposal (Immediate Context)**





# **Block Context Demonstration**

## **Prop