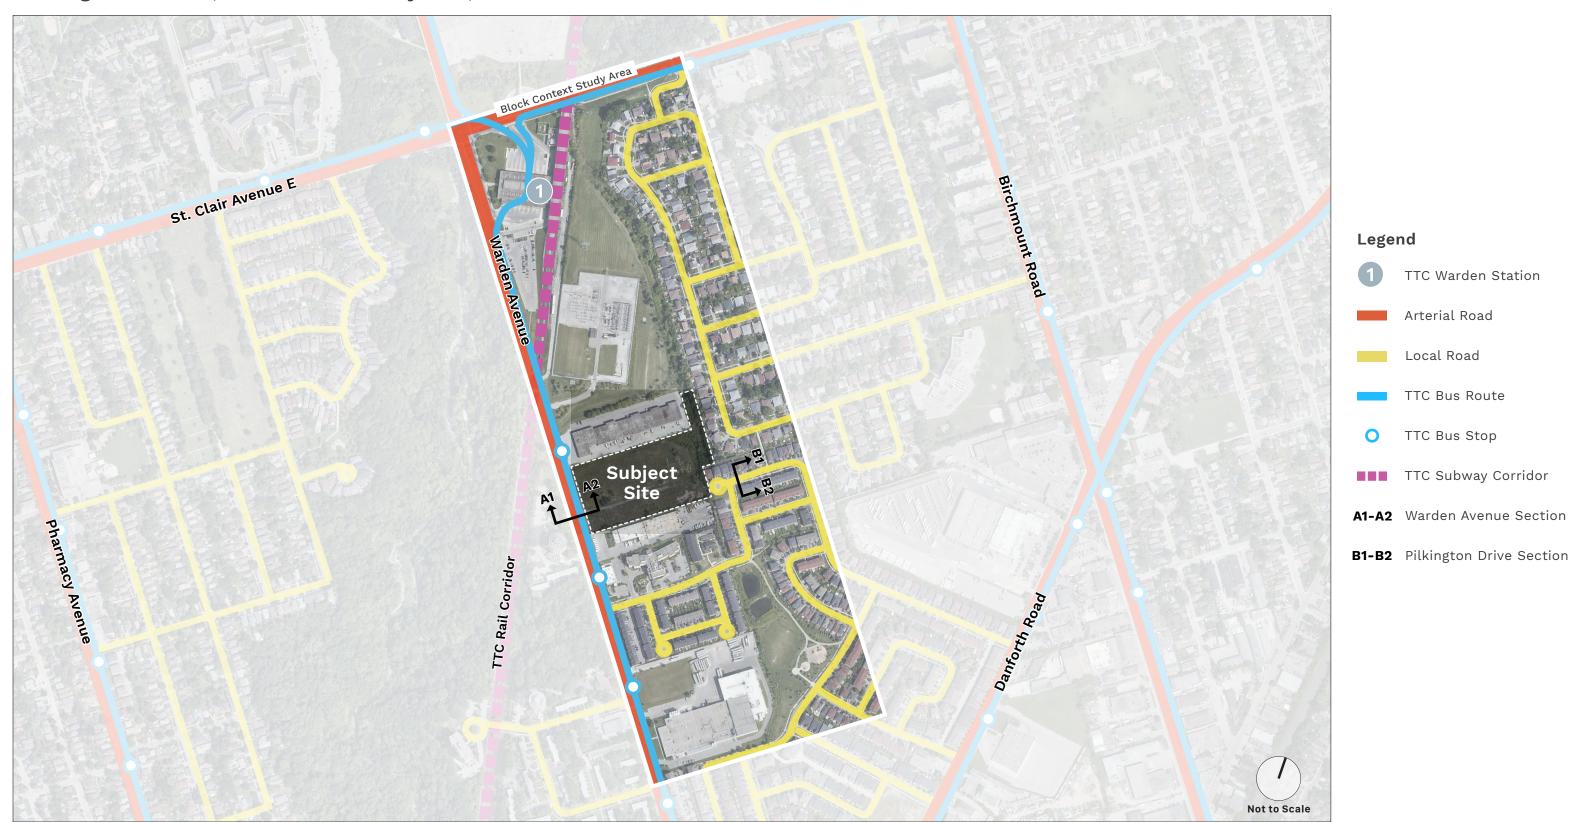

# **Street Hierarchy + Transit**

**Existing Conditions (Block Context Study Area)** 

# **Street Hierarchy + Transit**

Warden Avenue (Section A1-A2)

# **Street Hierarchy + Transit**

Pilkington Drive (Section B1-B2)