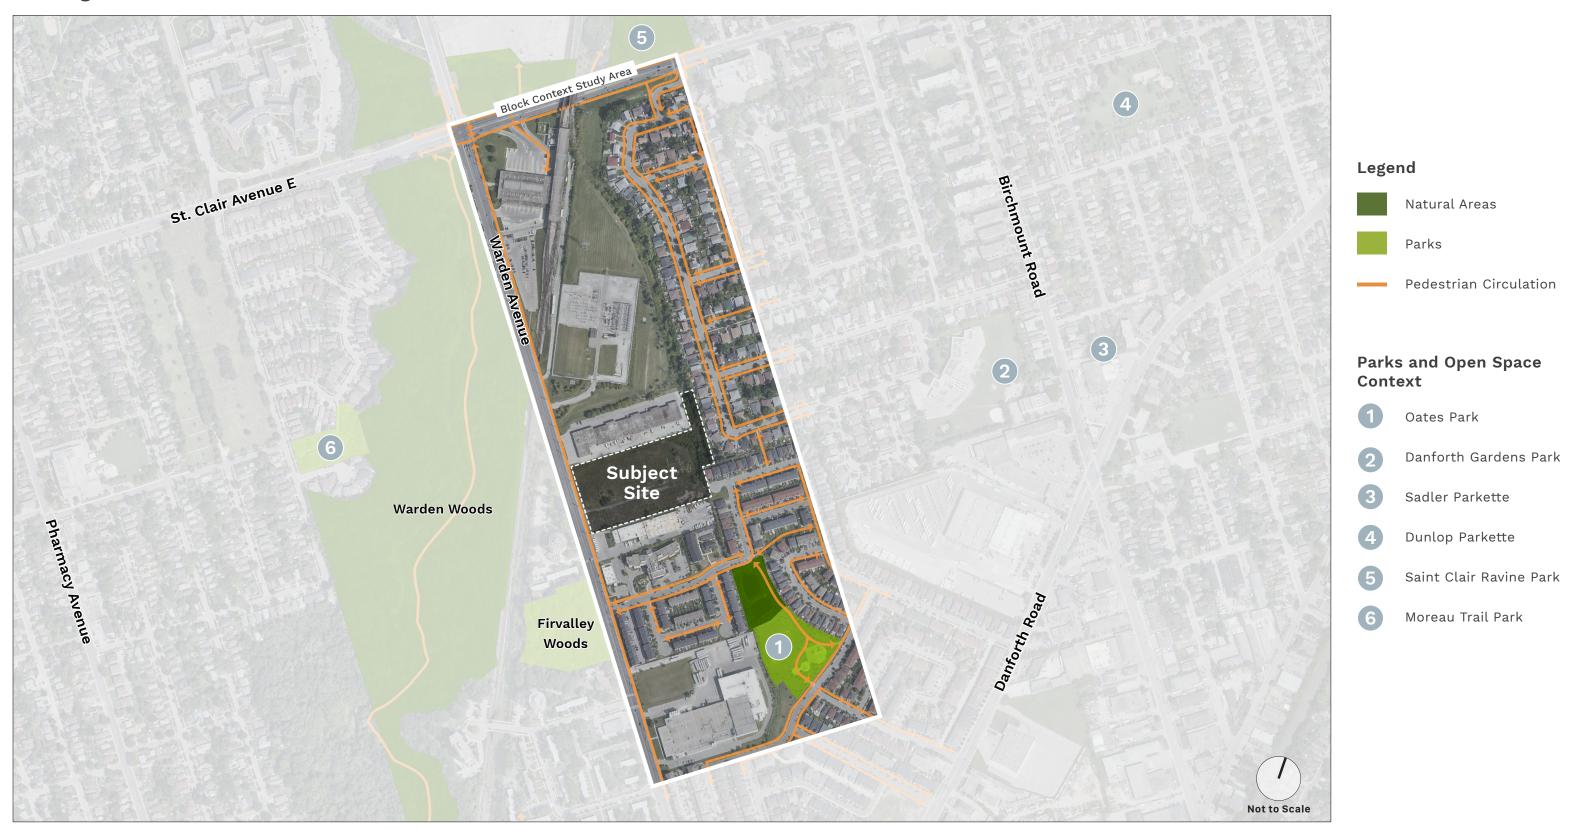

Site
- 4 Providence Healthcare
- 5 Elementary School
- 6 Danforth Gardens Park
- 7 Public Library
- 8 Birchmount Plaza
- 9 TTC Garage
- Oates Park
- Manufacturing (Traditions Fine Foods)
- 12 Nursing Home
- 13 Bank Branch
- Self-Storage Facility
- 15 Mixed Commercial Uses
  - 15-Storey High-rise Building (682 Warden Ave.)



# **Land Use, Lot Fabric + Built Form**

**Existing Conditions (Block Context Study Area)** 





# **Natural Features**

#### **Existing Conditions (Block Context Study Area)**





# **Street Hierarchy + Transit**

**Existing Conditions (Block Context Study Area)** 





# **Street Hierarchy + Transit**

Warden Avenue (Section A1-A2)





# **Street Hierarchy + Transit**

Pilkington Drive (Section B1-B2)





# **Pedestrian Circulation**

## **Existing Conditions**





# **Site Organization**

#### **Proposal (Immediate Context)**





# **Built Form**

#### **Proposal (Immediate Context)**



Subject Site

Proposed Tower Element

Proposed Base Building / Mid-rise



## **Built Form Transition**

Site Section (C1-C2)









## **Built Form Transition**

Site Section (D1-D2)









# **Street Hierarchy**

## **Proposal (Immediate Context)**





# **Pedestrian Circulation**

## **Proposal (Immediate Context)**





# **Block Context Demonstration**

## **Proposal with Conceptual Block Massing**







TTC Warden Station





Subject Site



Other Potential
Development Sites in
Proximity to TTC Warden
Station



## **Block Context Demonstration**

Proposal with Conceptual Block Massing



Conceptual Massing Approved Massing (Create TO Site)

# Buil