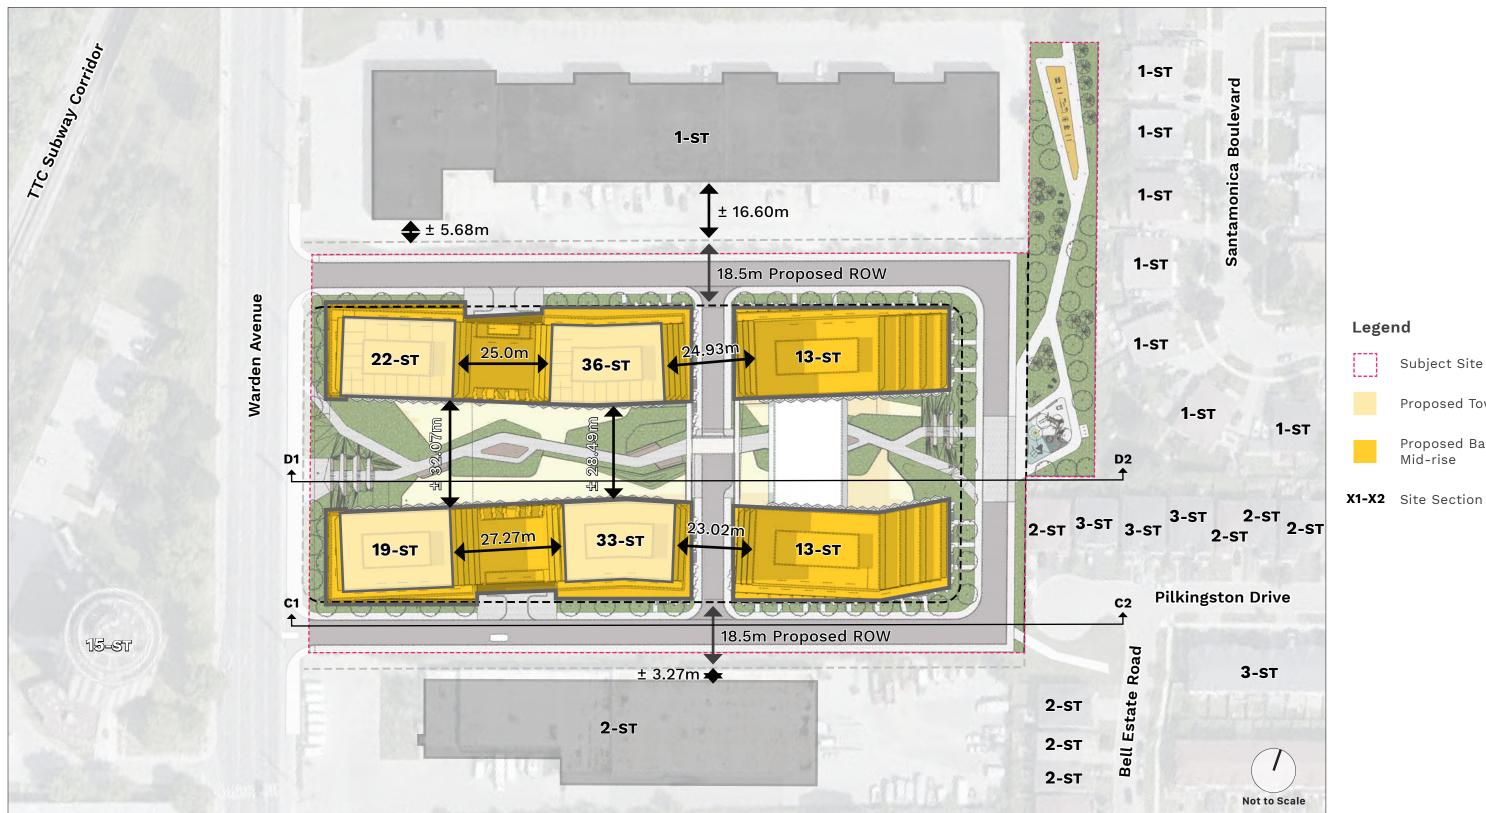

# **Built Form**

#### **Proposal (Immediate Context)**

Subject Site

Proposed Tower Element

Proposed Base Building / Mid-rise