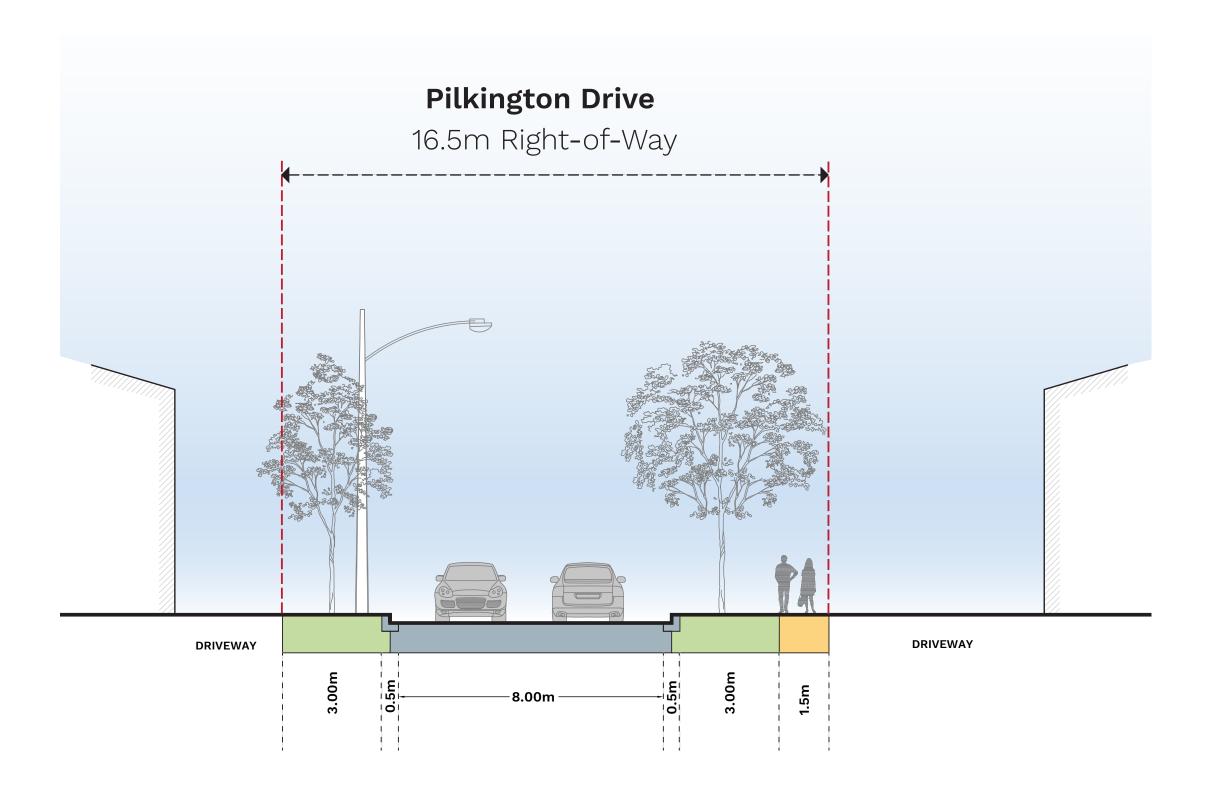

TTC Warden Station
- Warden Transformer Station
- 3 Create TO Site
- 4 Providence Healthcare
- 5 Elementary School
- 6 Danforth Gardens Park
- 7 Public Library
- 8 Birchmount Plaza
- 9 TTC Garage
- Oates Park
- Manufacturing (Traditions Fine Foods)
- 12 Nursing Home
- 13 Bank Branch
- Self-Storage Facility
- 15 Mixed Commercial Uses
  - 15-Storey High-rise Building (682 Warden Ave.)



# **Land Use, Lot Fabric + Built Form**

**Existing Conditions (Block Context Study Area)** 





# **Natural Features**

#### **Existing Conditions (Block Context Study Area)**





# **Street Hierarchy + Transit**

**Existing Conditions (Block Context Study Area)** 





# **Street Hierarchy + Transit**

Warden Avenue (Section A1-A2)





# **Street Hierarchy + Transit**

Pilkington Drive (Section B1-B2)





# **Pedestrian Circulation**

## **Existing Conditions**





# **Site Organization**

#### **Proposal (Immediate Context)**





# **Built Form**

#### **Proposal (Immediate Context)**



Subject Site

Proposed Tower Element

Proposed Base Building / Mid-rise



## **Built Form Transition**

Site Section (C1-C2)









## **Built Form Transition**

Site Section (D1-D2)









# **Street Hierarchy**

## **Proposal (Immediate Context)**





# **Pedestrian Circulation**

## **Proposal (Immediate Context)**





# **Block Context Demonstration**

## **Proposal with Conceptual Block Massing**







TTC Warden Station





Subject Site



Other Potential
Development Sites in
Proximity to TTC Warden
Station



## **Block Context Demonstration**

Proposal with Conceptual Block Massing