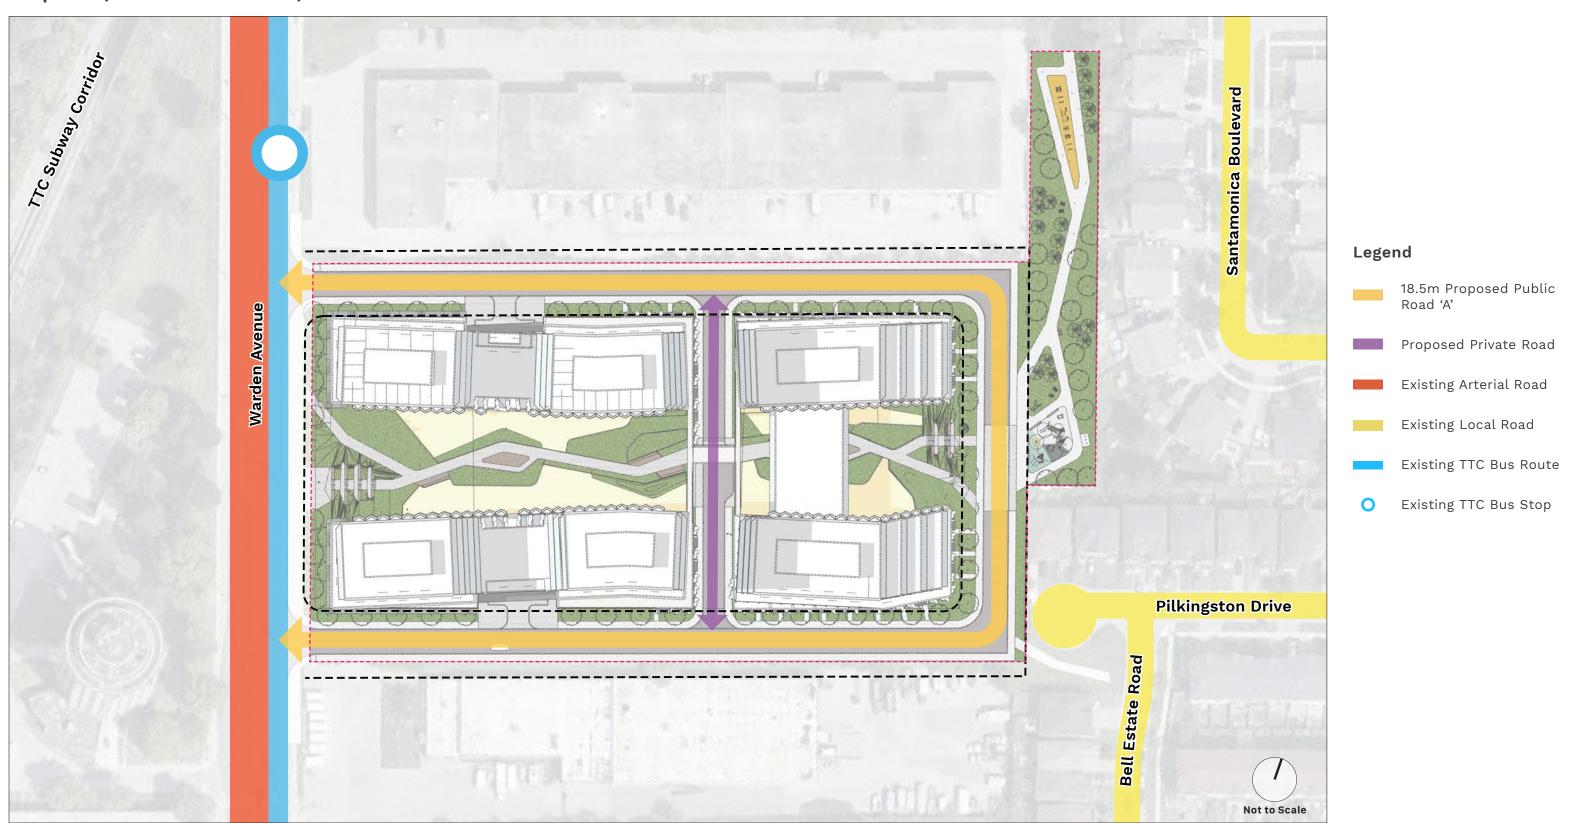

ns (Block Context Study Area)** 





# **Natural Features**

#### **Existing Conditions (Block Context Study Area)**





# **Street Hierarchy + Transit**

**Existing Conditions (Block Context Study Area)** 





# **Street Hierarchy + Transit**

Warden Avenue (Section A1-A2)





# **Street Hierarchy + Transit**

Pilkington Drive (Section B1-B2)





# **Pedestrian Circulation**

## **Existing Conditions**





# **Site Organization**

#### **Proposal (Immediate Context)**





# **Built Form**

#### **Proposal (Immediate Context)**



Subject Site

Proposed Tower Element

Proposed Base Building / Mid-rise



## **Built Form Transition**

Site Section (C1-C2)









## **Built Form Transition**

Site Section (D1-D2)









# **Street Hierarchy**

## **Proposal (Immediate Context)**





# **Pedestrian Circulation**

## **Proposal (Immediate Context)**





# **Block Context Demonstration**

## **Proposal with Conceptual Block Massing**







TTC Warden Station





Subject Site



Other Potential
Development Sites in
Proximity to TTC Warden
Station



## **Block Context Demonstration**

Proposal with Conceptual Block Massing



Conceptual Massing Approved Massing (Create TO Site)

# Building Height (Storeys)



Subject Site (with Proposed Massing)