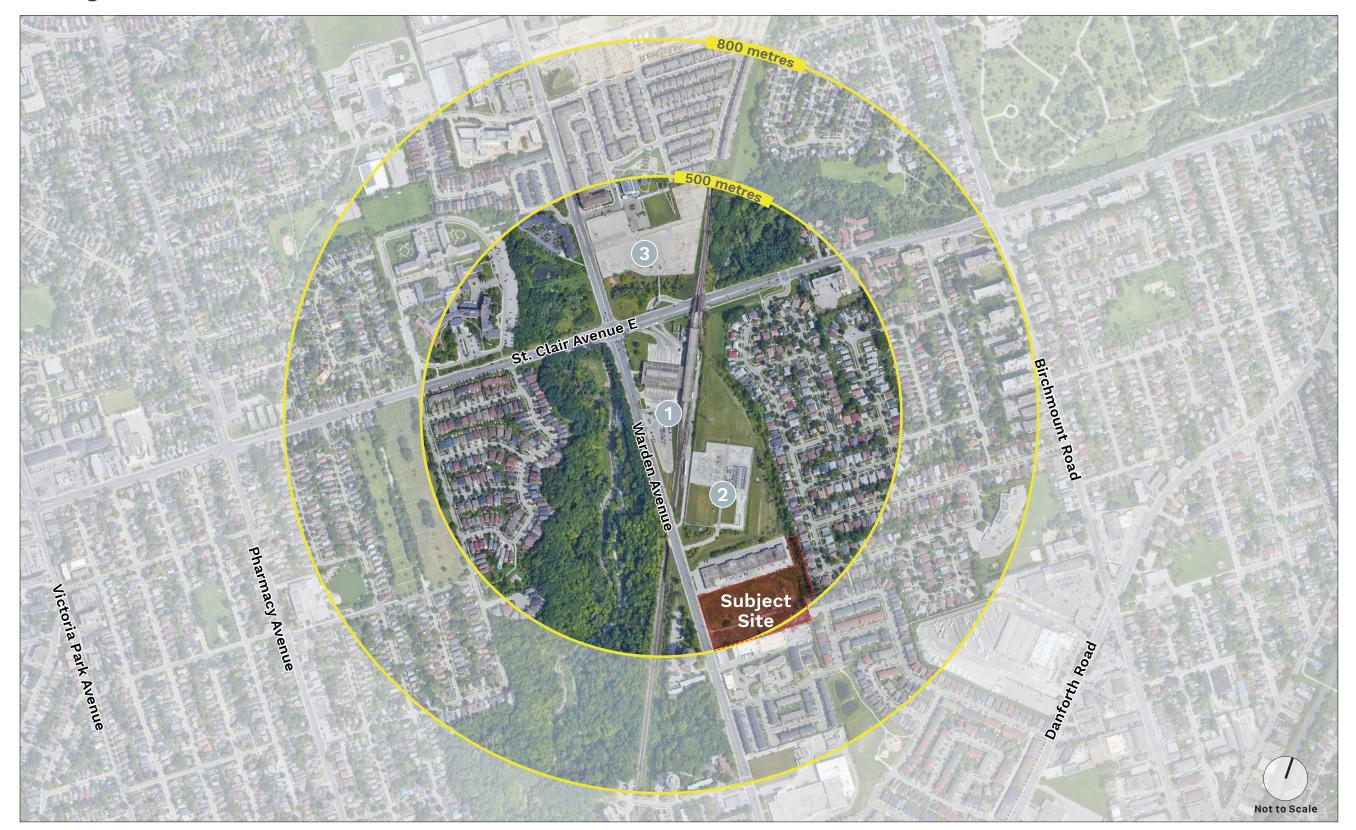

## **Existing Conditions**

#### Legend

- 1 TTC Warden Station
- Warden Transformer Station
- 3 Create TO Site
- Radial Distance from Transit Station