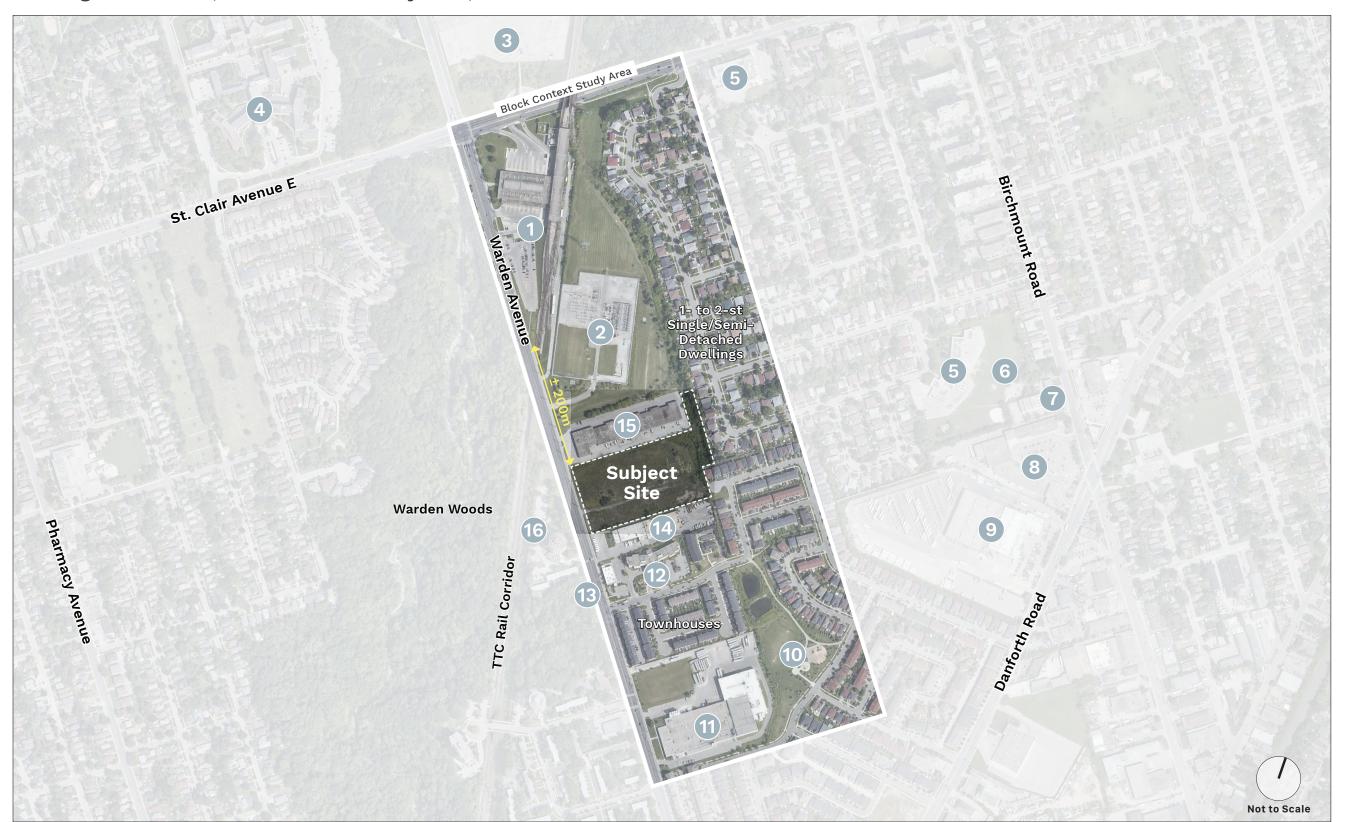

#### **Existing Conditions (Block Context Study Area)**

#### Legend

- 1 TTC Warden Station
- Warden Transformer Station
- 3 Create TO Site
- 4 Providence Healthcare
- 5 Elementary School
- 6 Danforth Gardens Park
- 7 Public Library
- 8 Birchmount Plaza
- 9 TTC Garage
- Oates Park
- Manufacturing (Traditions Fine Foods)
- 12 Nursing Home
- 13 Bank Branch
- Self-Storage Facility
- 15 Mixed Commercial Uses
  - 15-Storey High-rise Building (682 Warden Ave.)