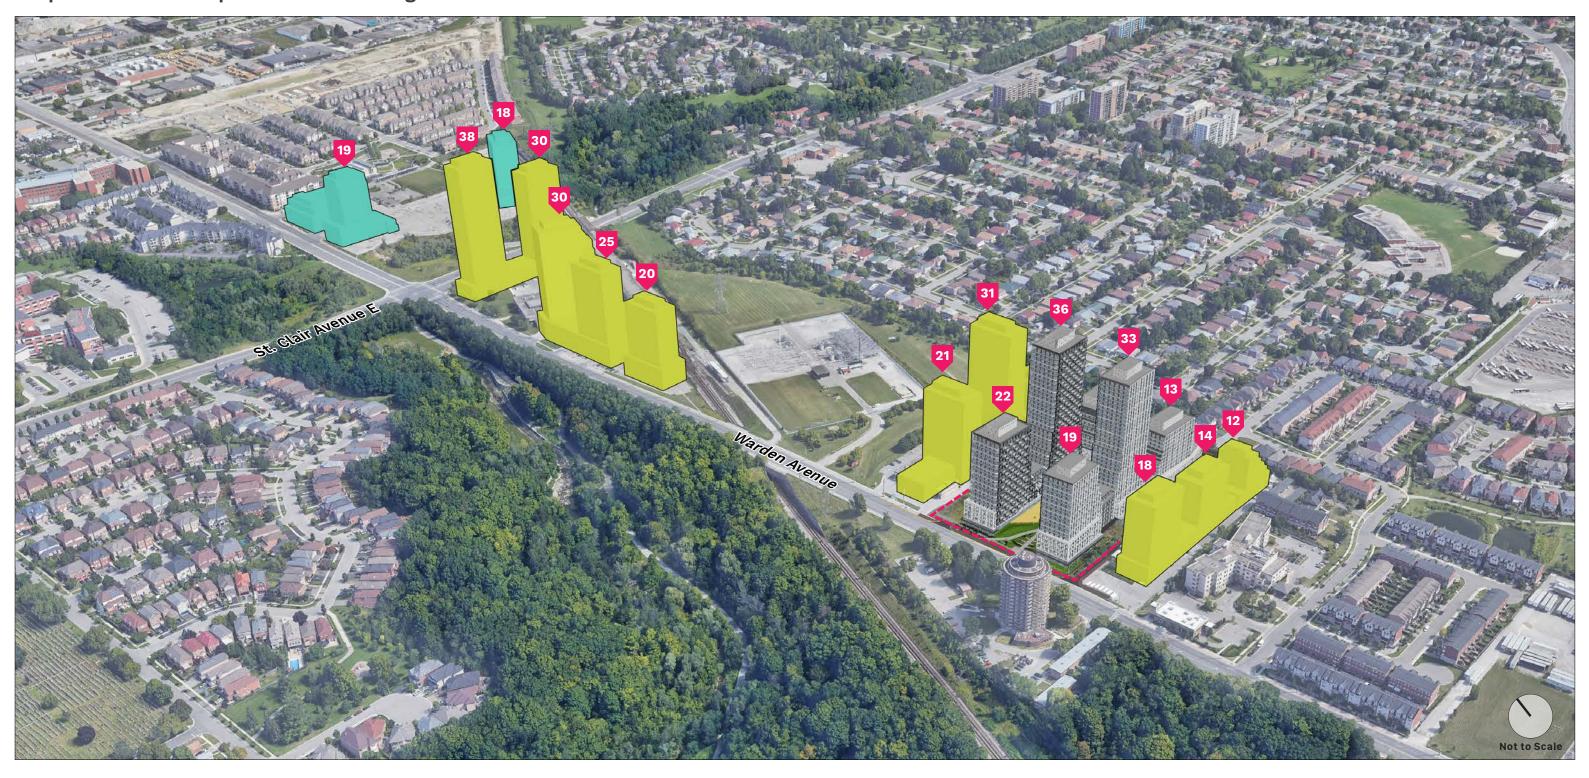

# **Block Context Demonstration**

## **Proposal with Conceptual Block Massing**

TTC Warden Station

Subject Site

Other Potential
Development Sites in
Proximity to TTC Warden
Station

## **Block Context Demonstration**

Proposal with Conceptual Block Massing

Conceptual Massing Approved Massing (Create TO Site)

# Building Height (Storeys)

Subject Site (with Proposed Massing)