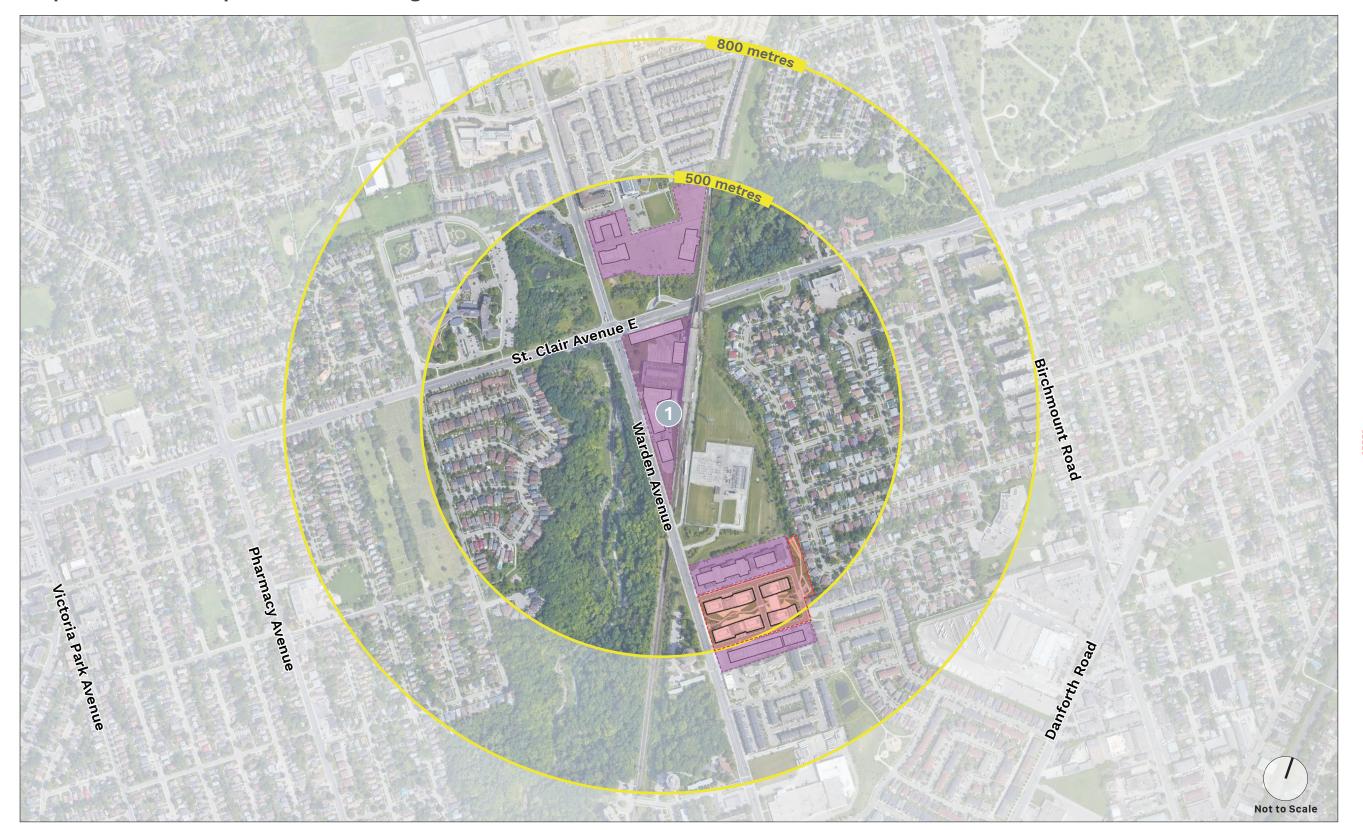

## **Area Context**

#### Legend

- 1 TTC Warden Station
- Warden Transformer Station
- 3 Create TO Site
- Radial Distance from Transit Station