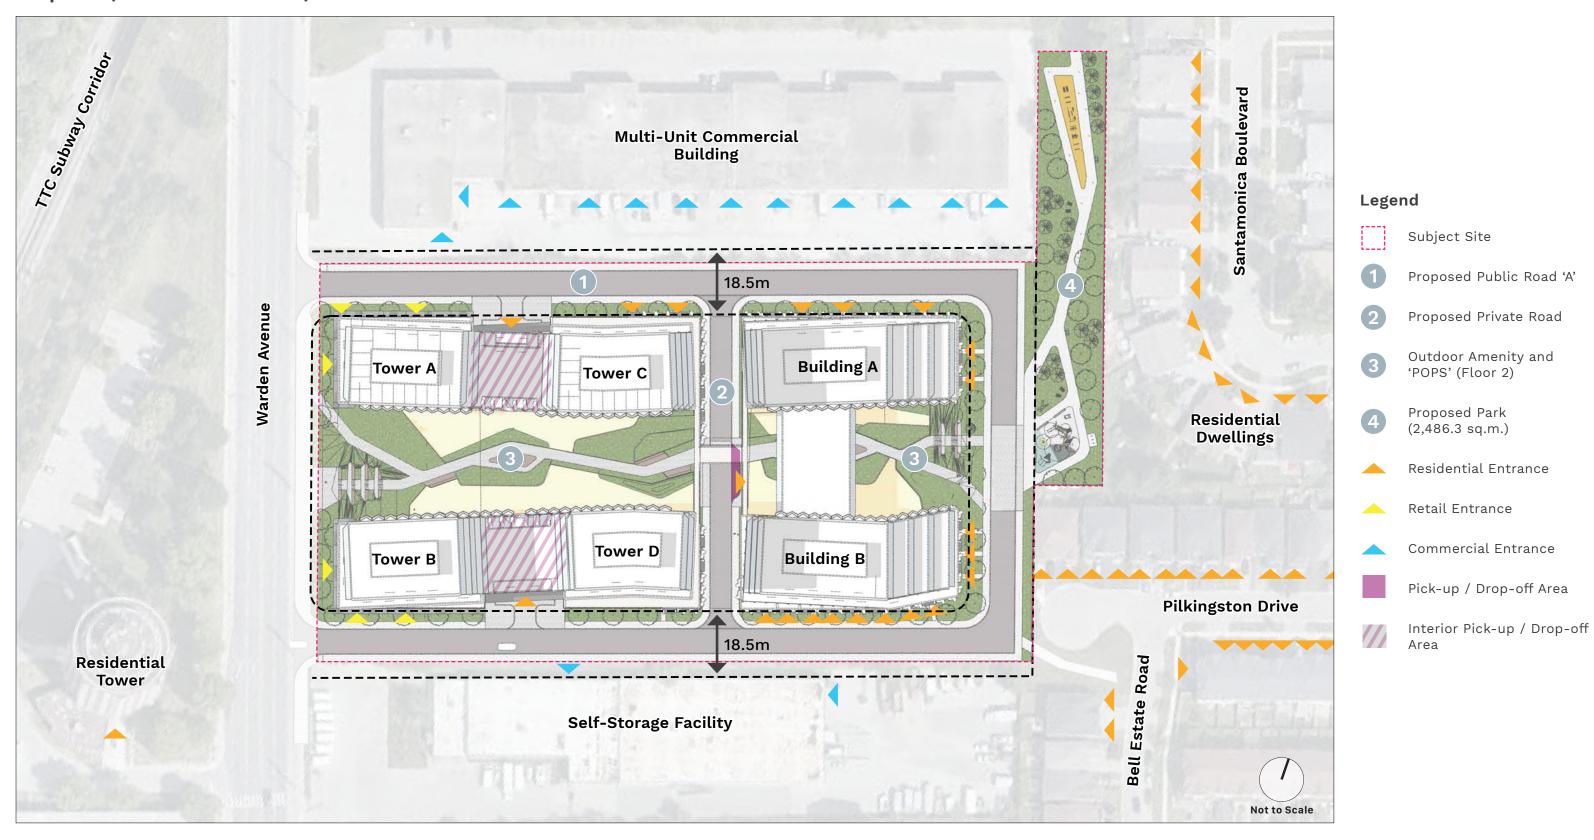

rdens Park
- 7 Public Library
- 8 Birchmount Plaza
- 9 TTC Garage
- Oates Park
- Manufacturing (Traditions Fine Foods)
- 12 Nursing Home
- 13 Bank Branch
- Self-Storage Facility
- 15 Mixed Commercial Uses
  - 15-Storey High-rise Building (682 Warden Ave.)



# **Land Use, Lot Fabric + Built Form**

**Existing Conditions (Block Context Study Area)** 





# **Natural Features**

#### **Existing Conditions (Block Context Study Area)**





# **Street Hierarchy + Transit**

**Existing Conditions (Block Context Study Area)** 





# **Street Hierarchy + Transit**

Warden Avenue (Section A1-A2)





# **Street Hierarchy + Transit**

Pilkington Drive (Section B1-B2)





# **Pedestrian Circulation**

## **Existing Conditions**





# **Site Organization**

#### **Proposal (Immediate Context)**





# **Built Form**

#### **Proposal (Immediate Context)**



Subject Site

Proposed Tower Element

Proposed Base Building / Mid-rise



## **Built Form Transition**

Site Section (C1-C2)









## **Built Form Transition**

Site Section (D1-D2)









# **Street Hierarchy**

## **Proposal (Immediate Context)**





# **Pedestrian Circulation**

## **Proposal (Immediate Context)**





# **Block Context Demonstration**

## **Proposal with Conceptual Block Massing**







TTC Warden Station





Subject Site



Other Potential
Development Sites in
Proximity to TTC Warden
Station



## **Block Context Demonstration**

Proposal with Conceptual Block Massing



Conceptual Massing Approved Massing (Create TO Site)

# Building Height (Storeys)



Subject Site (with Proposed Massing)