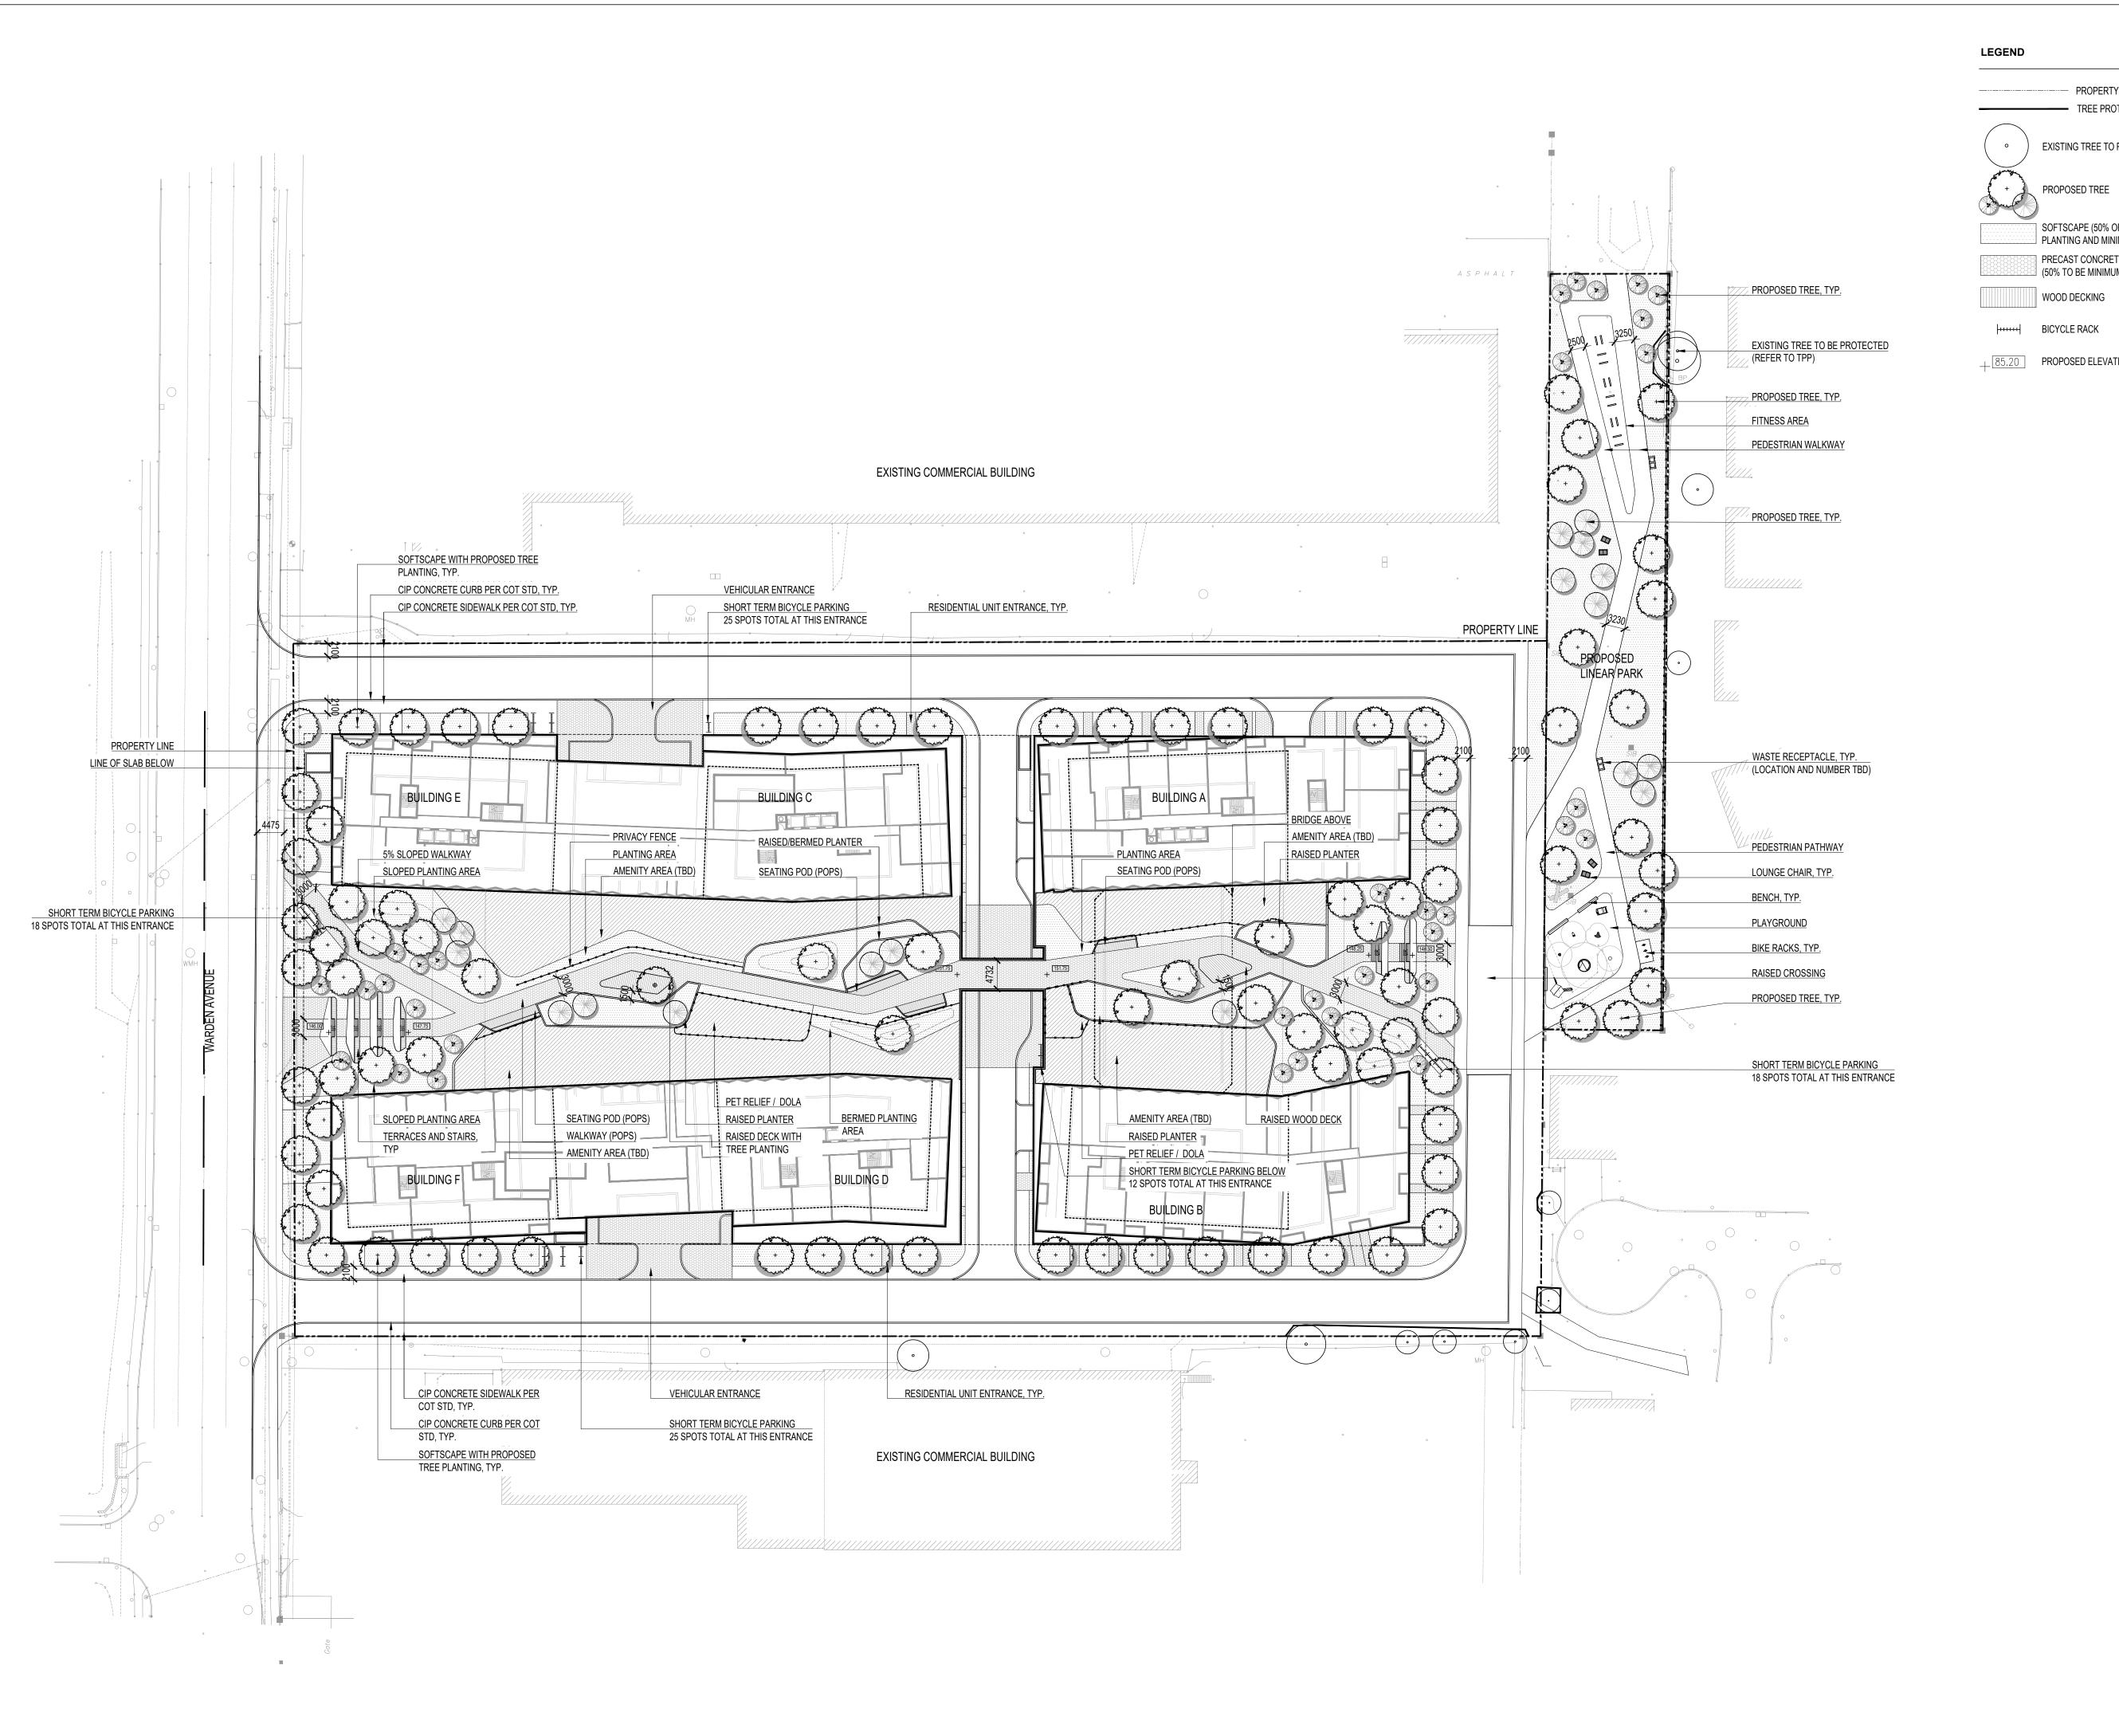

#### LANDSCAPE PLAN

PRINT DATE: 2021-06-24 SCALE: PROJECT NO. 20-043-A DRAWN BY: JB

CHECKED BY: JR

L-101

PROPERTY LINE

TREE PROTECTION FENCING
SEE TREE PRESERVATION REPORT

PROPOSED FENCE

EXISTING TREES TO BE PROTECTED
SEE TREE PRESERVATION PLAN

PROPOSED TREES

SOILS TRENCH
DEPTH VARIES (SEE CHART)

SOIL AREA I.D.
SOIL AREA (m²)

SOIL VOLUME

PER TREE (m<sup>3</sup>)

SOIL DEPTH (m)

Key Plan

 01
 2021-06-28
 ISSUED FOR ZBA