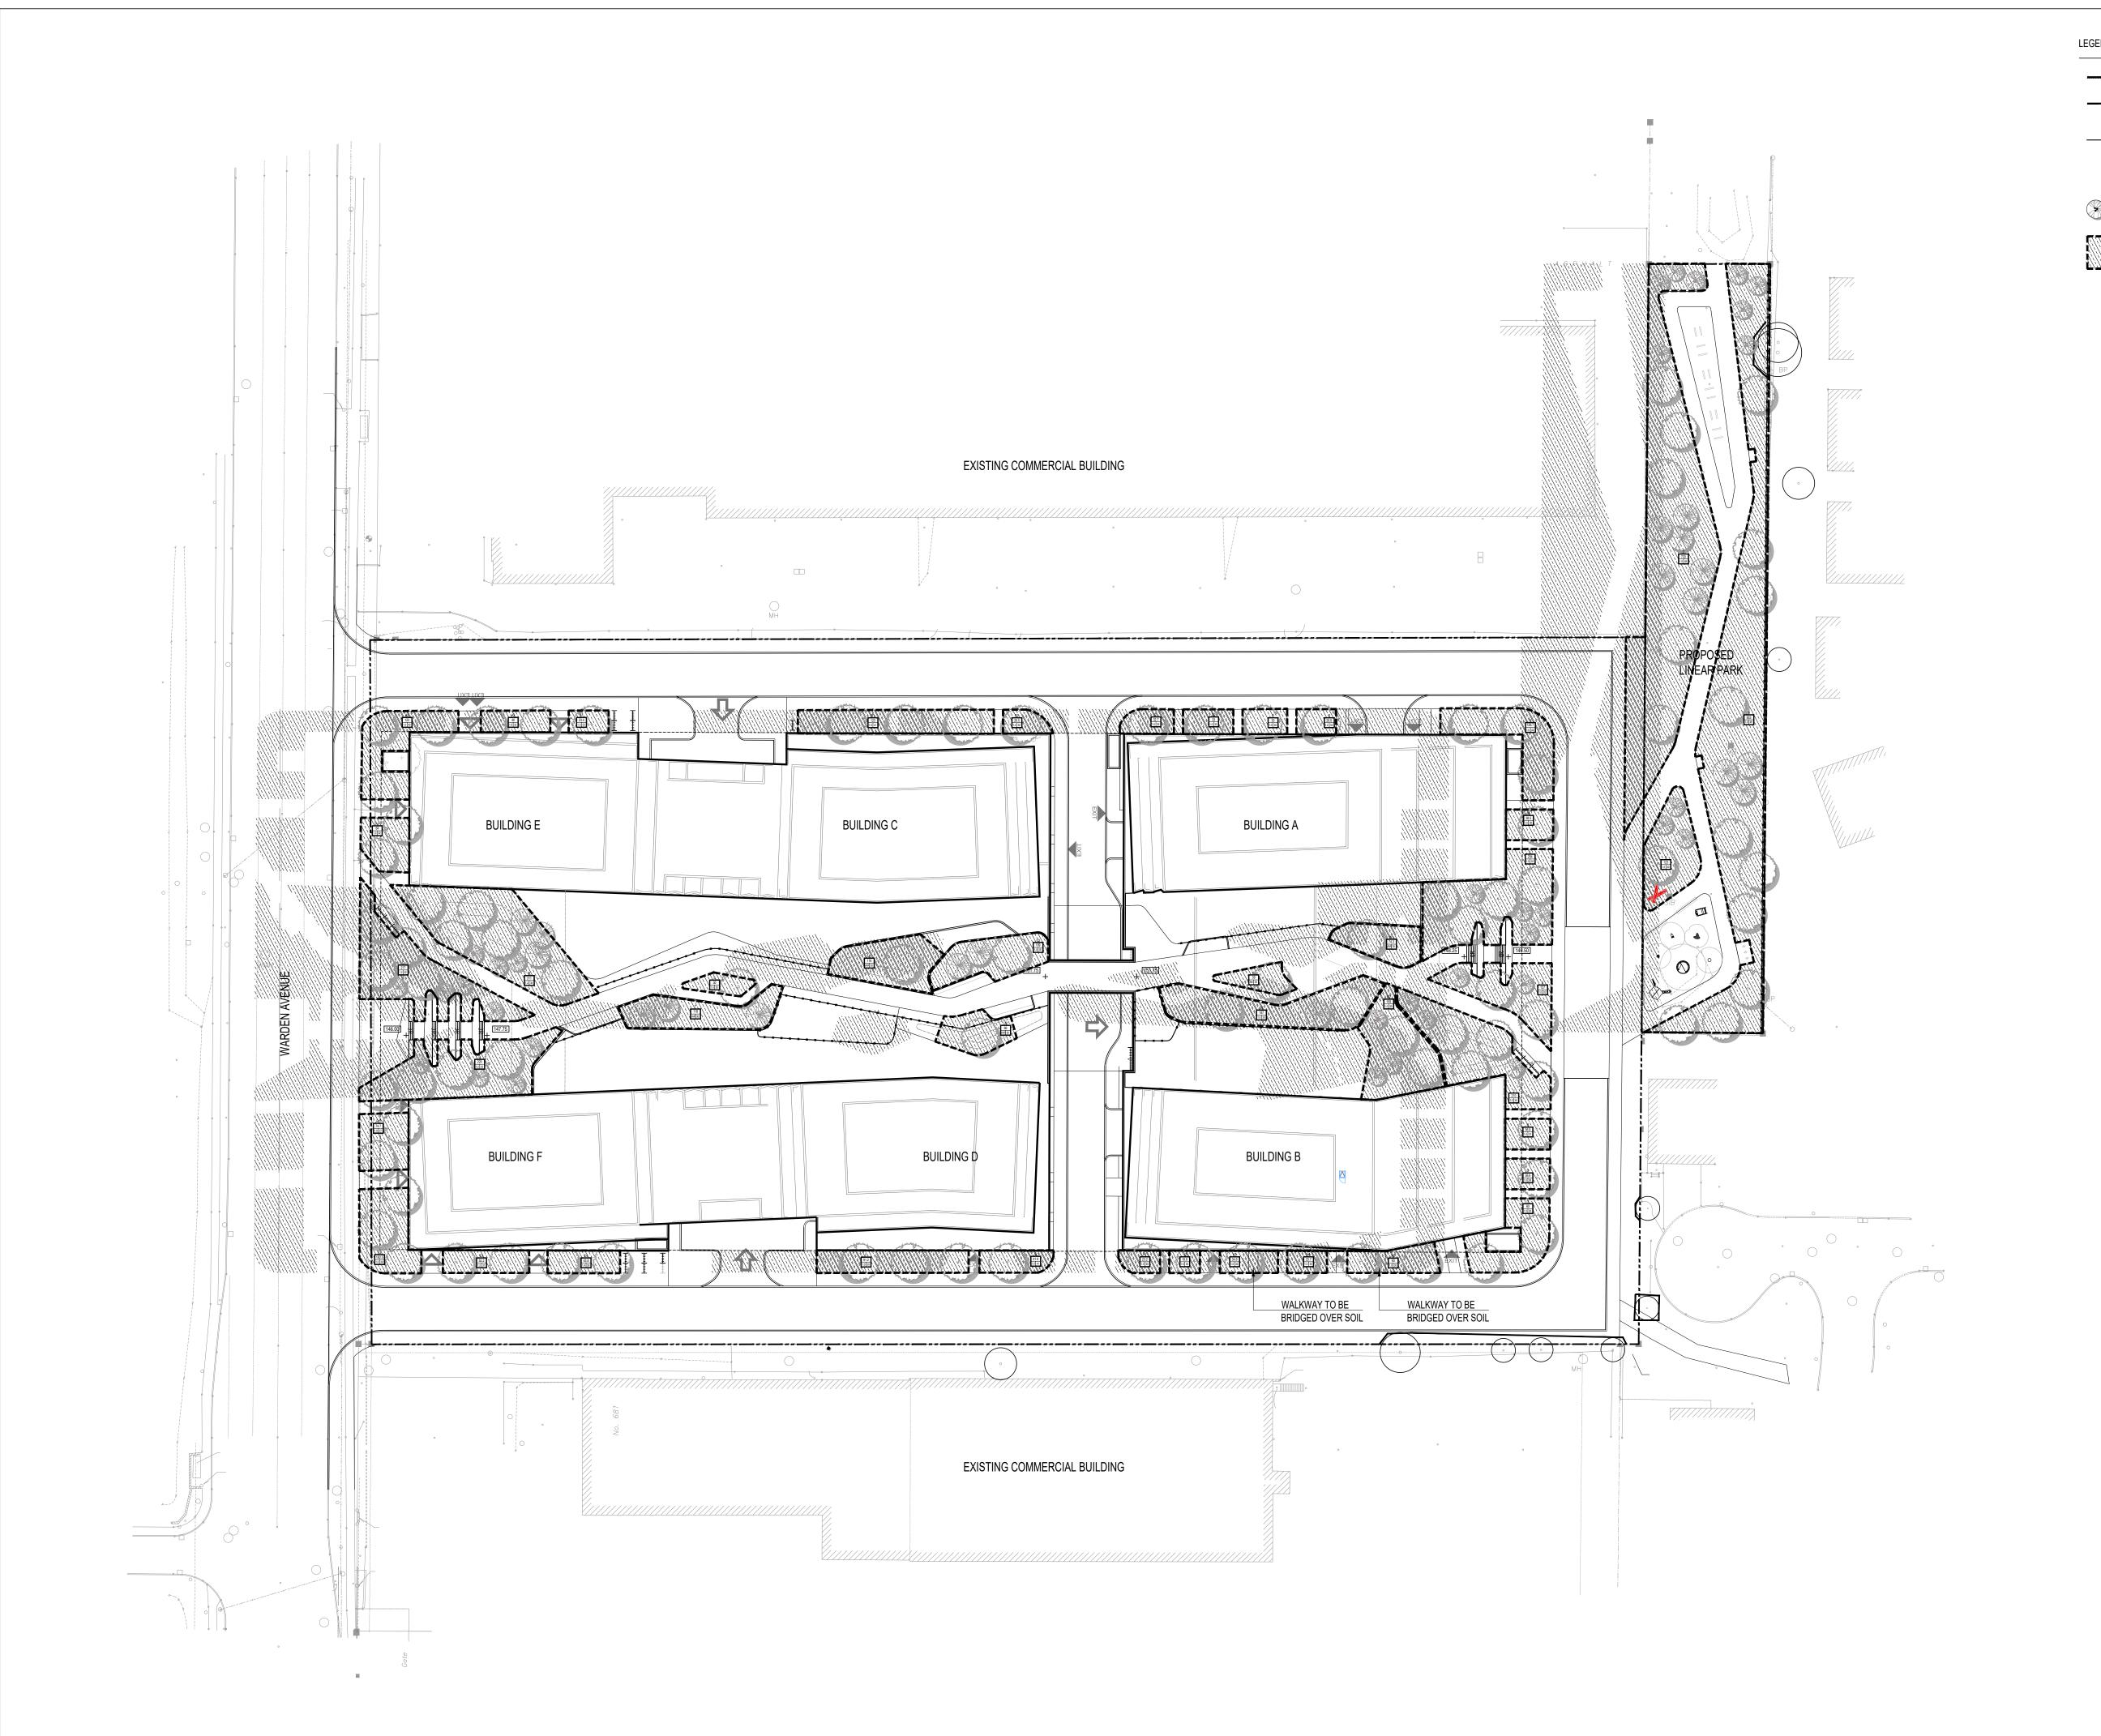

## 685 WARDEN **AVENUE**

685 WARDEN AVENUE SCARBOROUGH, ON

DRAWING TITLE:

#### LANDSCAPE PLAN

PRINT DATE: 2021-06-24 SCALE: PROJECT NO. 20-043-A DRAWN BY: JB

CHECKED BY: JR

L-101

PROPERTY LINE

TREE PROTECTION FENCING
SEE TREE PRESERVATION REPORT

PROPOSED FENCE

EXISTING TREES TO BE PROTECTED
SEE TREE PRESERVATION PLAN

PROPOSED TREES

SOILS TRENCH
DEPTH VARIES (SEE CHART)

SOIL AREA I.D.
SOIL AREA (m²)

SOIL VOLUME

PER TREE (m<sup>3</sup>)

SOIL DEPTH (m)

Key Plan

 01
 2021-06-28
 ISSUED FOR ZBA