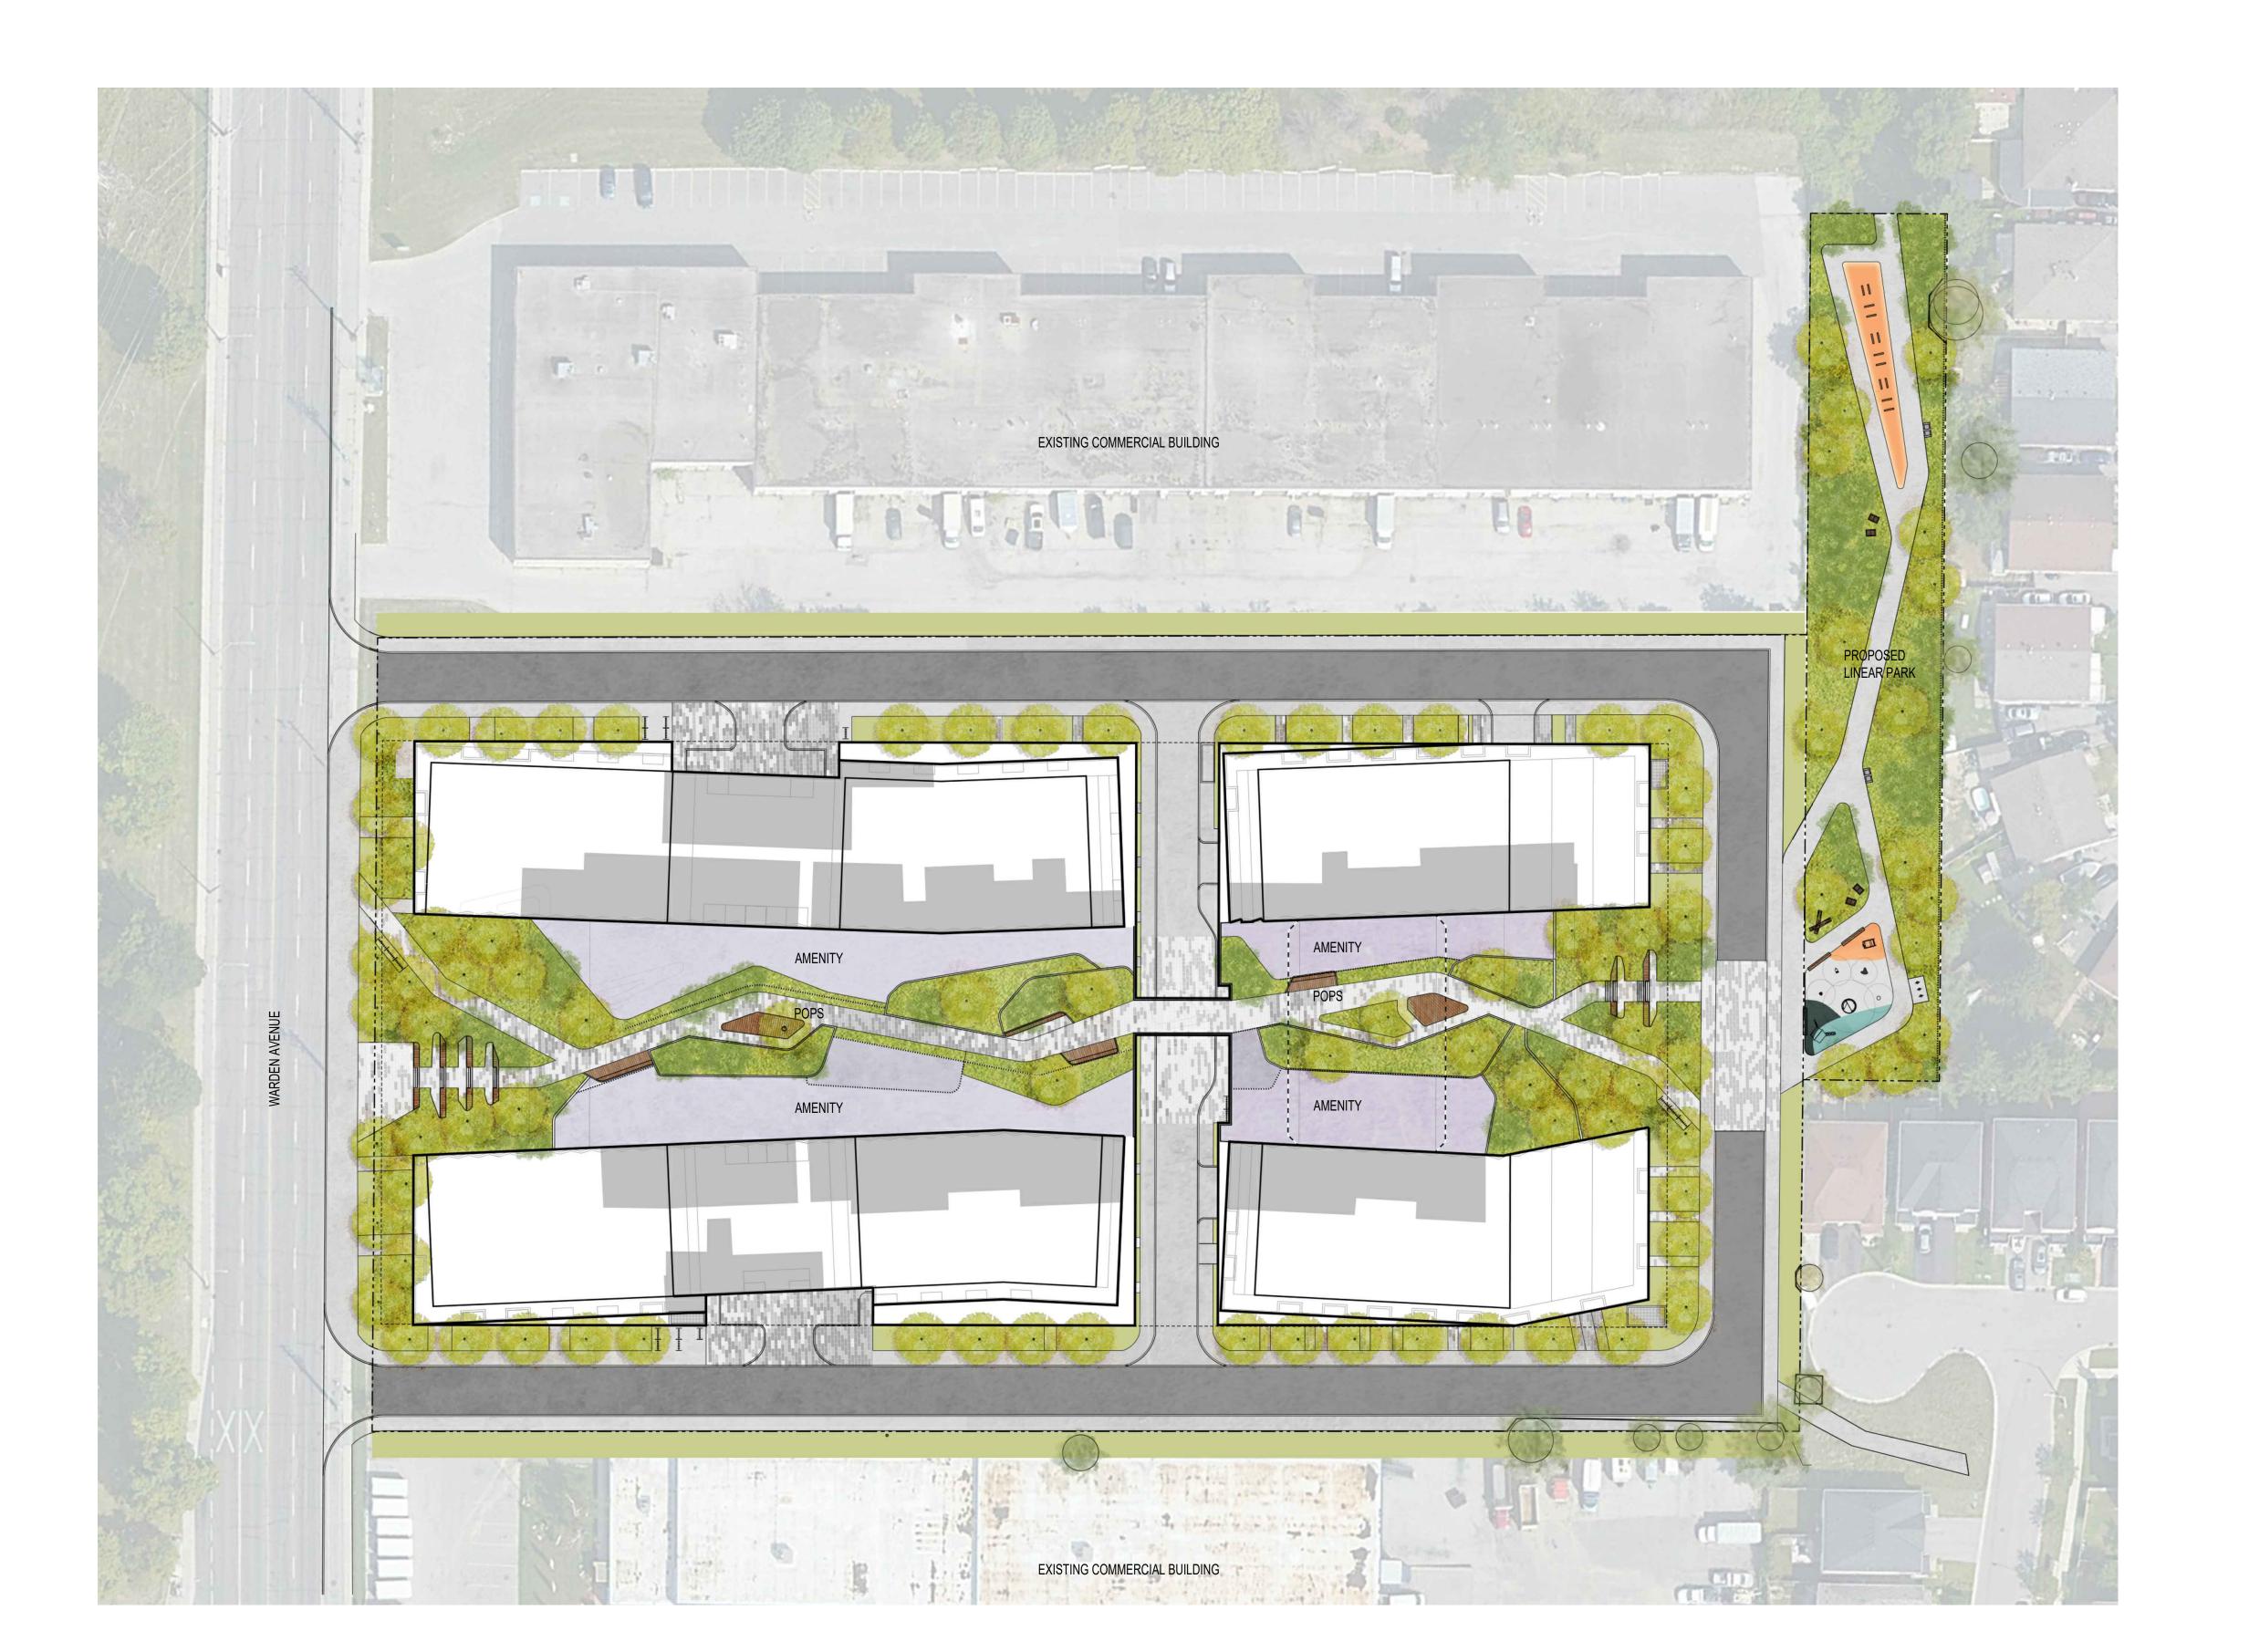

### COLOURED LANDSCAPE PLAN

PRINT DATE: 2021-06-24 SCALE: 1:500 PROJECT NO. 20-043-A

DRAWN BY: JB
CHECKED BY: JR

PLANTING AND MINIMUM 50% OF SPECIES TO BE NATIVE) PRECAST CONCRETE PAVERS (50% TO BE MINIMUM SRI 29)